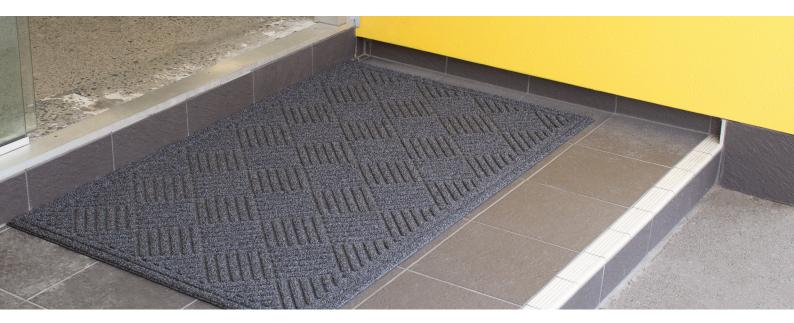

## APPLICATIONS

Ideal for outdoor entrances, high traffic . areas, high wind areas

## FEATURES

- Approx. 10mm thick .
- Approx. 10mm thick Extremely durable surface with raised nibs Very effective scraper mat for outdoors Backing made from recycled material Crumb rubber base, will not slip Heavy duty weight will always sit flat Can be easily hosed clean Great for high wind areas Outdoor use •
- .